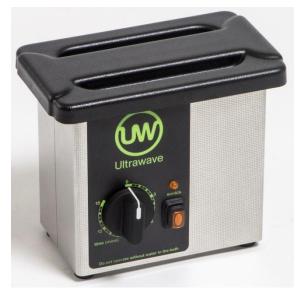

Available in heated and unheated versions, the **U-Series** allows simple control of time (0 to 15 minutes) and temperature (ambient to 70°C) where heated options are selected.

The **U50** is a 0.5Litre ultrasonic bath with a timer control of up to 15 minutes.

Each **U-Series** is supplied complete with a stainless steel basket and ABS plastic lid, useable as a drip tray to collect excess water when the basket is removed from the tank.

The **U50** provides the cost benefits of excellent entry level ultrasonics with Ultrawave's long renowned quality and reliability.