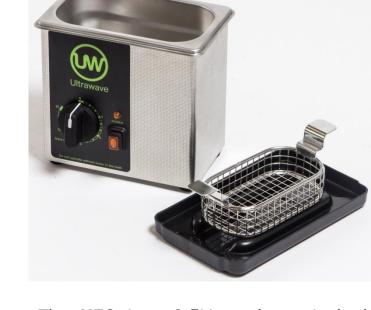

Available in heated and unheated versions, the **U-Series** allows simple control of time (0 to 15 minutes) and temperature (ambient to 70°C) where heated options are selected.

The **U50** is a 0.5Litre ultrasonic bath with a timer control of up to 15 minutes.

Each **U-Series** is supplied complete with a stainless steel basket and ABS plastic lid, useable as a drip tray to collect excess water when the basket is removed from the tank.

The **U50** provides the cost benefits of excellent entry level ultrasonics with Ultrawave's long renowned quality and reliability.